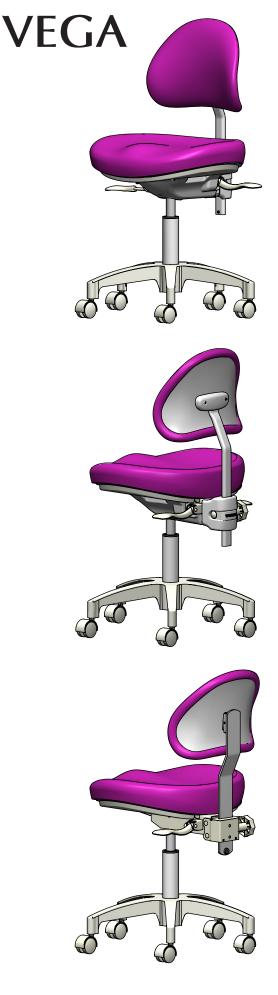

## Seat Height

The height of the seat can be adjusted by pulling the seat height lever upwards and releasing to desired height while the occupants take their weight off the stool.

## Seat Tilt

The seat has 5 degrees of forward and 6 degrees of rearward tilt. Push the handle downwards to "free float" the movement and lift upwards to lock in any position.

#### **Back Movement**

The back has 10 degrees of forward movement and 14 degrees of rearward. Push the lever downwards to "free float" and lift upwards to lock in any position.

#### **Back Height**

The height of the back may be adjusted by loosening adjustment knob and sliding the upright tube up/down and held in place by hand tightening adjustment knob.